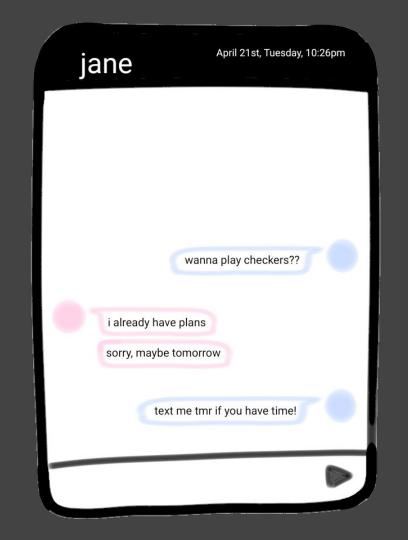

# BY: NEVETHA, JASMINE C, HARINI AND DAVIN

## **USER JOURNEY**





## AFTER SOME TIME PLAYING BY HIMSELF...





## THE NEXT DAY





AFTER A WHILE OF PLAYING...





### FINAL PROTOTYPE



## **STATISTICS**





### Option A

You: Hello! Richard: hey

Jane: start the game?

Send a message



VS



### Option A



VS





### **Option A**

Players (4/4)

Barry S. (You)

Richard B. (Host) Friend

Jane D.

Robert M.

Add

Add

VS

Players (4/4)

Barry S. (You)

Friend Richard B. (Host)

Jane D. Add

Robert M. Add

### OUR Team



Nevetha A Grade 7

#### Likes:

- Reading
- Biking
- Raspberries

#### Dislikes:

- Onions
- Coconut

#### Interesting Facts:

- Wants to visit Switzerland
- Favourite colour is blue
- Wants to go hang gliding



Jasmine C Grade 7

#### Likes:

- Reading books
- Playing chess
- Going outside

#### Dislikes:

- Quarantine
- Caterpillars

#### Interesting Facts:

- Wants a p