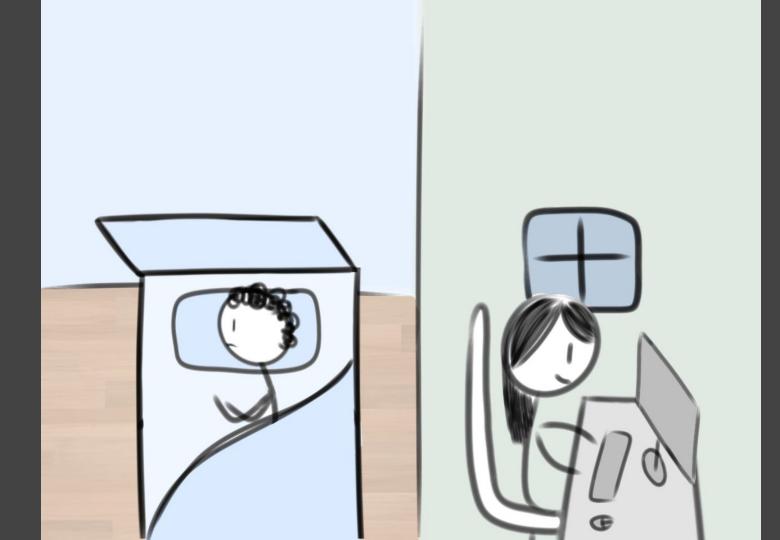

## AFTER SOME TIME PLAYING BY HIMSELF...

## THE NEXT DAY

AFTER A WHILE OF PLAYING...