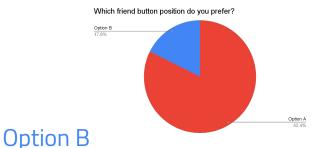

# BY: NEVETHA, JASMINE C, HARINI AND DAVIN

## **USER JOURNEY**





## AFTER SOME TIME PLAYING BY HIMSELF...





## THE NEXT DAY





AFTER A WHILE OF PLAYING...





### FINAL PROTOTYPE



## **STATISTICS**





### Option A

You: Hello! Richard: hey

Jane: start the game?

Send a message



VS



### Option A



VS





### **Option A**

Players (4/4)

Barry S. (You)

Richard B. (Host) Friend

Jane D.

Robert M.

Add

Add

VS

Players (4/4)

Barry S. (You)

Friend Richard B. (Host)

Jane D. Add

Robert M. Add

### OUR Team



Nevetha A Grade 7

#### Likes:

- Reading
- Biking
- Raspberries

#### Dislikes:

- Onions
- Coconut

#### Interesting Facts:

- Wants to visit Switzerland
- Favourite colour is blue
- Wants to go hang gliding



Jasmine C Grade 7

#### Likes:

- Reading books
- Playing chess
- Going outside

#### Dislikes:

- Quarantine
- Caterpillars

#### Interesting Facts:

- Wants a pet dog
- Has a younger sister
- Favourite colour is red



Harini A

#### Likes

- Reading
- Dog
- Brownies

#### Dislik

- Quarantine
- Spiders

#### Interesting Facts

- Can solve a rubix cube in under two minut