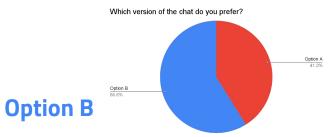

# BY: NEVETHA, JASMINE C, HARINI AND DAVIN

## **USER JOURNEY**





## AFTER SOME TIME PLAYING BY HIMSELF...





## THE NEXT DAY





AFTER A WHILE OF PLAYING...





### FINAL PROTOTYPE



## **STATISTICS**





### Option A

You: Hello! Richard: hey

Jane: start the game?

Send a message



VS



### Option A



VS





### **Option A**

Players (4/4)

Barry S. (You)

Richard B. (Host) Friend

Jane D.

Robert M.

Add

Add

VS

Players (4/4)

Barry S. (You)

Friend Richard B. (Host)

Jane D. Add

Robert M. Add

### OUR Team



Nevetha A Grade 7

#### Likes:

- Reading
- Biking
- Raspberries

#### Dislikes:

- Onions
- Coconut

#### Interesting Facts:

- Wants to visit Switzerland
- Favourite colour is blue
- Wants to go hang gliding



Jasmine C Grade 7

#### Likes:

- Reading books
- Playing chess
- Going outside

#### Dislikes:

- Quarantine
- Caterpillars

#### Interesting Facts:

- Wants a pet dog
- Has a younger sister
- Favourite colour is red



Harini A

#### Likes

- Reading
- Dog
- Bro