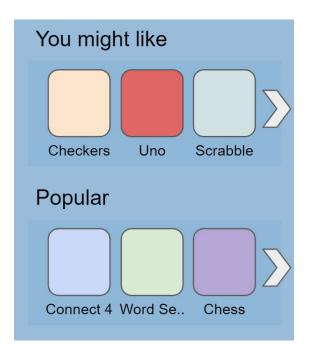

# BY: NEVETHA, JASMINE C, HARINI AND DAVIN

## **USER JOURNEY**





## AFTER SOME TIME PLAYING BY HIMSELF...





## THE NEXT DAY





AFTER A WHILE OF PLAYING...





### FINAL PROTOTYPE



## **STATISTICS**





### Option A

You: Hello! Richard: hey

Jane: start the game?

Send a message



VS



### Option A



VS





### **Option A**

Players (4/4)

Barry S. (You)

Richard B. (Host) Friend

Jane D.

Robert M.

Add

Add

VS

Players (4/4)

Barry S. (You)

Friend Richard B. (Host)

Jane D. Add

Robert M. Add

### OUR Team



Nevetha A Grade 7

#### Likes:

- Reading
- Biking
- Raspberries

#### Dislikes:

- Onions
- Coconut

#### Interesting Facts:

- Wants to visit Switzerland
- Favourite colour is blue
- Wants to go hang gliding



Jasmine C Grade 7

#### Likes:

- Reading books
- Playing chess
- Going outside

#### Dislikes:

- Quarantine
- Caterpillars

#### Interesting Facts:

- Wants a pet dog
- Has a younger sister
- Favourite colour is red



Harini A

#### Likes

- Reading
- Dog
- Brownies

#### Dislik

- Quarantine
- Spiders

#### Interesting Facts

- Can solve a rubix cube in under t