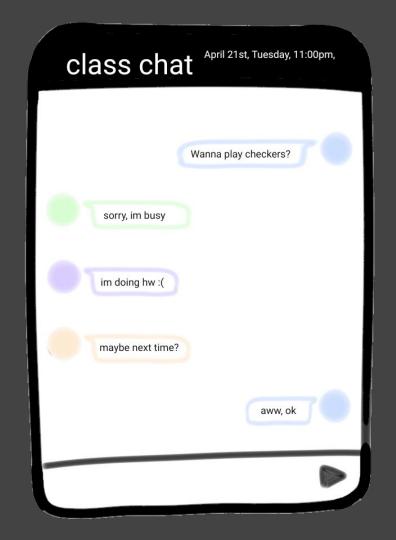

# BY: NEVETHA, JASMINE C, HARINI AND DAVIN

## **USER JOURNEY**





## AFTER SOME TIME PLAYING BY HIMSELF...





## THE NEXT DAY





AFTER A WHILE OF PLAYING...





### FINAL PROTOTYPE



## **STATISTICS**





### Option A

You: Hello! Richard: hey

Jane: start the game?

Send a message



VS



### Option A



VS





### **Option A**

Players (4/4)

Barry S. (You)

Richard B. (Host) Friend

Jane D.

Robert M.

Add

Add

VS

Players (4/4)

Barry S. (You)

Friend Richard B. (Host)

Jane D. Add

Robert M. Add

### OUR Team



Nevetha A Grade 7

#### Likes:

- Reading
- Biking
- Raspberries

#### Dislikes:

- Onions
- Coconut

#### Interesting Facts:

- Wants to visit Switzerland
- Favourite colour is blue
- Wants to go hang gliding



Jasmine C Grade 7

#### Likes:

- Reading books
- Playing chess
- Going outside

#### Dislikes:

- Quarantine
- Caterpillars

#### Interesting Facts:

- Wants a pet