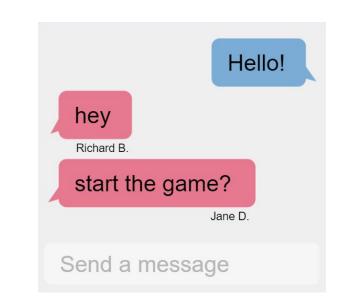

### Option A

You: Hello! Richard: hey

Jane: start the game?

Send a message

VS