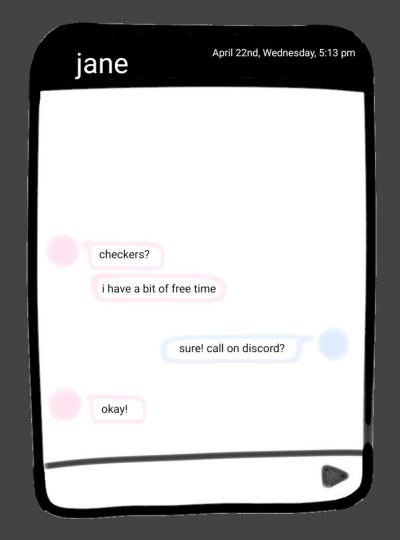

# BY: NEVETHA, JASMINE C, HARINI AND DAVIN

## **USER JOURNEY**





## AFTER SOME TIME PLAYING BY HIMSELF...





## THE NEXT DAY





AFTER A WHILE OF PLAYING...





### FINAL PROTOTYPE



## **STATISTICS**





### Option A

You: Hello! Richard: hey

Jane: start the game?

Send a message



VS



### Option A



VS





### **Option A**

Players (4/4)

Barry S. (You)

Richard B. (Host) Friend

Jane D.

Robert M.

Add

Add

VS

Players (4/4)

Barry S. (You)

Friend Richard B. (Host)

Jane D. Add

Robert M. Add

### OUR Team



Nevetha A Grade 7

#### Likes:

- Reading
- Biking
- Raspberries

#### Dislikes:

- Onions
- Coconut

#### Interesting Facts:

- Wants to visit Switzerland
- Favourite colour is blue
- Wants to go hang gliding



Jasmine C Grade 7

#### Likes:

- Reading books
- Playing chess
- Going outside

#### Dislikes:

- Quarantine
- Caterpillars

#### Interesting Facts:

- Wants a pet dog
- Has a younge