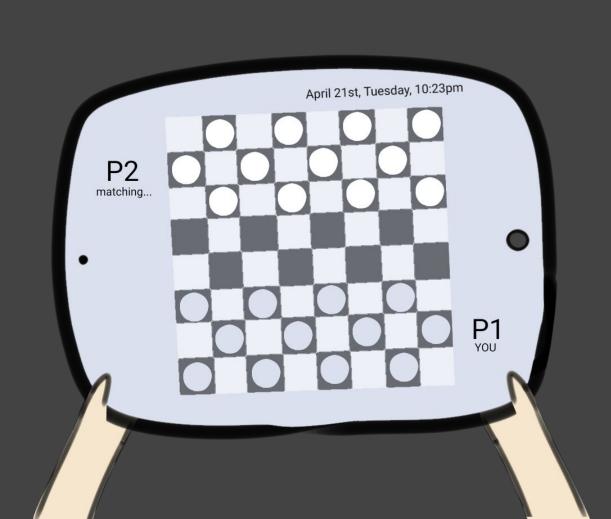

# BY: NEVETHA, JASMINE C, HARINI AND DAVIN

## **USER JOURNEY**





## AFTER SOME TIME PLAYING BY HIMSELF...





## THE NEXT DAY





AFTER A WHILE OF PLAYING...





### FINAL PROTOTYPE



## **STATISTICS**





### Option A

You: Hello! Richard: hey

Jane: start the game?

Send a message



VS



### Option A



VS





### **Option A**

Players (4/4)

Barry S. (You)

Richard B. (Host) Friend

Jane D.

Robert M.

Add

Add

VS

Players (4/4)

Barry S. (You)

Friend Richard B. (Host)

Jane D. Add

Robert M. Add

### OUR Team



Nevetha A Grade 7

#### Likes:

- Reading
- Biking
- Raspberries

#### Dislikes:

- Onions
- Coconut

#### Interesting Facts:

- Wants to visit Switzerland
- Favourite colour is blue
- Wants to go hang gliding



Jasmine C Grade 7

#### Likes:

- Reading books
- Playing chess
- Going outside

#### Dislikes:

- Quarantine
- Caterp