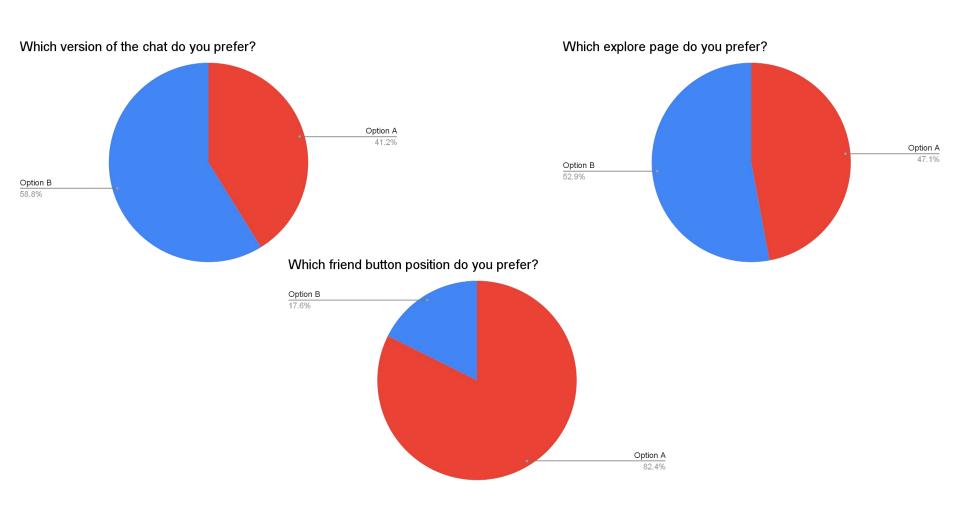

# BY: NEVETHA, JASMINE C, HARINI AND DAVIN

## **USER JOURNEY**





## AFTER SOME TIME PLAYING BY HIMSELF...





## THE NEXT DAY





AFTER A WHILE OF PLAYING...





### FINAL PROTOTYPE



## **STATISTICS**





### Option A

You: Hello! Richard: hey

Jane: start the game?

Send a message



VS



### Option A



VS





### **Option A**

Players (4/4)

Barry S. (You)

Richard B. (Host) Friend

Jane D.

Robert M.

Add

Add

VS

Players (4/4)

Barry S. (You)

Friend Richard B. (Host)

Jane D. Add

Robert M. Add

### OUR Team



Nevetha A Grade 7

#### Likes:

- Reading
- Biking
- Raspberries

#### Dislikes:

- Onions
- Coconut

#### Interesting Facts:

- Wants to visit Switzerland
- Favourite colour is blue
- Wants to go hang gliding



Jasmine C Grade 7

#### Likes:

- Reading books
- Playing chess
- Going outside

#### Dislikes:

- Quarantine
- Caterpillars

#### Interesting Facts:

- Wants a pet dog
- Has a younger sister
- Favourite colour is red



Harini A

#### Likes

- Reading
- Dog
- B