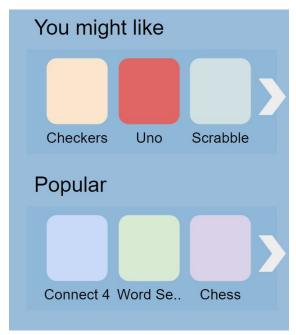

# BY: NEVETHA, JASMINE C, HARINI AND DAVIN

## **USER JOURNEY**





## AFTER SOME TIME PLAYING BY HIMSELF...





## THE NEXT DAY





AFTER A WHILE OF PLAYING...





### FINAL PROTOTYPE



## **STATISTICS**





### Option A

You: Hello! Richard: hey

Jane: start the game?

Send a message



VS



### Option A



VS





### **Option A**

Players (4/4)

Barry S. (You)

Richard B. (Host) Friend

Jane D.

Robert M.

Add

Add

VS

Players (4/4)

Barry S. (You)

Friend Richard B. (Host)

Jane D. Add

Robert M. Add

### OUR Team



Nevetha A Grade 7

#### Likes:

- Reading
- Biking
- Raspberries

#### Dislikes:

- Onions
- Coconut

#### Interesting Facts:

- Wants to visit Switzerland
- Favourite colour is blue
- Wants to go hang gliding



Jasmine C Grade 7

#### Likes:

- Reading books
- Playing chess
- Going outside

#### Dislikes:

- Quarantine
- Caterpillars

#### Interesting Facts:

- Wants a pet dog
- Has a younger sister
- Favourite colour is red



Harini A

#### Likes

- Reading
- Dog
- Brownies

#### Dislik

- Quarantine
- Spiders

#### Interesting Facts

- Can solve a rubix cube in under two min