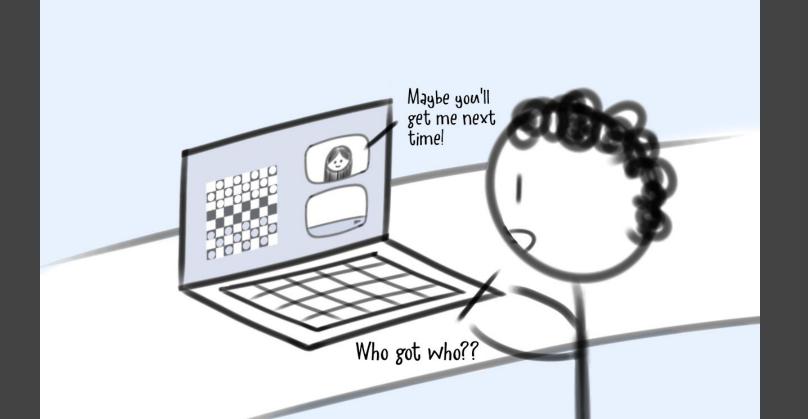

# BY: NEVETHA, JASMINE C, HARINI AND DAVIN

## **USER JOURNEY**





## AFTER SOME TIME PLAYING BY HIMSELF...





## THE NEXT DAY





AFTER A WHILE OF PLAYING...





### FINAL PROTOTYPE



## **STATISTICS**





### Option A

You: Hello! Richard: hey

Jane: start the game?

Send a message



VS



### Option A



VS





### **Option A**

Players (4/4)

Barry S. (You)

Richard B. (Host) Friend

Jane D.

Robert M.

Add

Add

VS

Players (4/4)

Barry S. (You)

Friend Richard B. (Host)

Jane D. Add

Robert M. Add

### OUR Team



Nevetha A Grade 7

#### Likes:

- Reading
- Biking
- Raspberries

#### Dislikes:

- Onions
- Coconut

#### Interesting Facts:

- Wants to visit Switzerland
- Favourite colour is blue
- Wants to go hang gliding



Jasmine C Grade 7

#### Likes:

- Reading books
- Playing chess
- Going outside

#### Dislikes:

- Quarantine
- Caterpillars

#### Interesting Facts:

- Wants a pet dog
- Has a younger sister
- Favourite colour is re