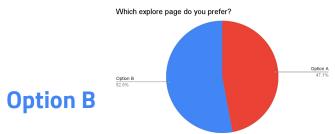

# BY: NEVETHA, JASMINE C, HARINI AND DAVIN

## **USER JOURNEY**





## AFTER SOME TIME PLAYING BY HIMSELF...





## THE NEXT DAY





AFTER A WHILE OF PLAYING...





### FINAL PROTOTYPE



## **STATISTICS**





### Option A

You: Hello! Richard: hey

Jane: start the game?

Send a message



VS



### Option A



VS





### **Option A**

Players (4/4)

Barry S. (You)

Richard B. (Host) Friend

Jane D.

Robert M.

Add

Add

VS

Players (4/4)

Barry S. (You)

Friend Richard B. (Host)

Jane D. Add

Robert M. Add

### OUR Team



Nevetha A Grade 7

#### Likes:

- Reading
- Biking
- Raspberries

#### Dislikes:

- Onions
- Coconut

#### Interesting Facts:

- Wants to visit Switzerland
- Favourite colour is blue
- Wants to go hang gliding



Jasmine C Grade 7

#### Likes:

- Reading books
- Playing chess
- Going outside

#### Dislikes:

- Quarantine
- Caterpillars

#### Interesting Facts:

- Wants a pet dog
- Has a younger sister
- Favourite colour is red



Harini A

#### Likes

- Reading
- Dog
- Brownies

#### Dislik

- Quarantine
- Spiders

#### Interesting Facts

- Can solve a rubix